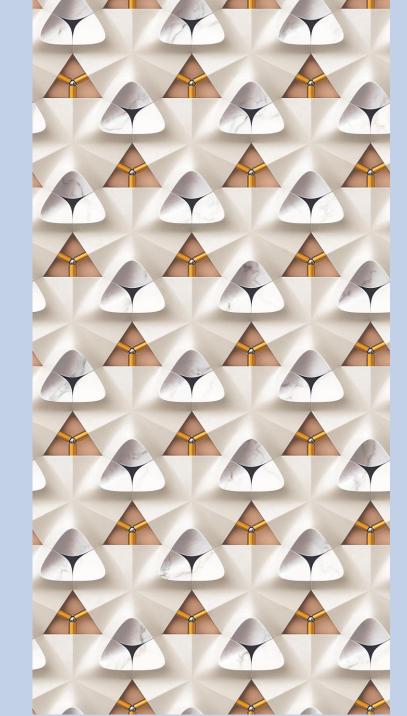

#### **NEOFORM BROWN**

1 RANDOM PHASE

SIZE: FINISH: GLOSSY

CONCEPT **SPHERE BLUE** 

1 RANDOM PHASE

1 RANDOM PHASE

SIZE: FINISH: GLOSSY

CONCEPT