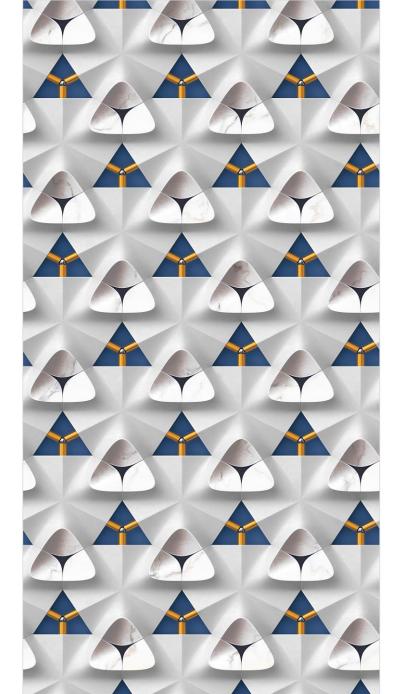

**SQUARE BLACK** 

1 RANDOM PHASE

SIZE: 600x1200mm FINISH: GLOSSY

CONCEPT
SQUARE BLUE

1 RANDOM PHASE