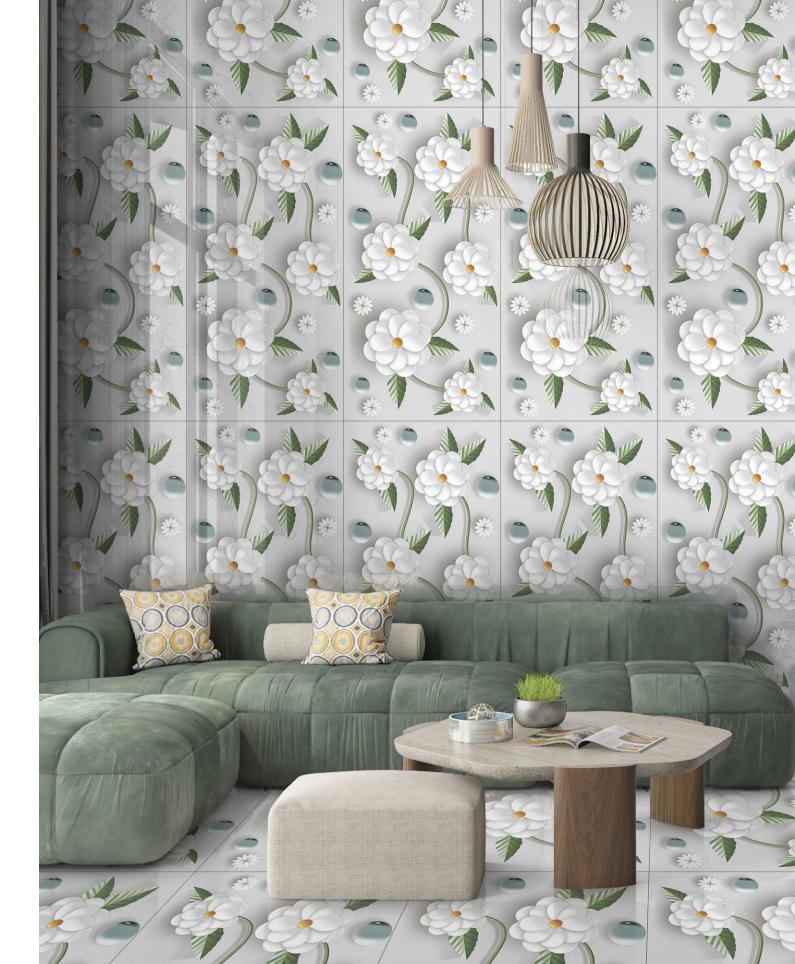

EOFORM BROWN** 







SPHERE BROWN



SQUARE BLACK



**SQUARE BLUE** 



**TECH WHITE** 



**VANASH FLOWER** 







**VISTA GREY** 



**VORTEXES WHITE** 





ADORE BLUE



1 RANDOM PHASE









#### **BRANDIRE IVORY**

1 RANDOM PHASE

SIZE: FINISH: GLOSSY





CONCEPT

#### **BRANDIRE WHITE**



1 RANDOM PHASE

SIZE: FINISH: GLOSSY





#### **FETHER BLACK**



1 RANDOM PHASE

SIZE: FINISH: GLOSSY











#### **FETHER BLUE**

1 RANDOM PHASE

SIZE: FINISH: GLOSSY



CONCEPT **FLORAL BEIGE** 









#### **GOLDFLOWER BLACK**



1 RANDOM PHASE

SIZE: FINISH: GLOSSY









#### **GOLDFLOWER WHITE**

1 RANDOM PHASE

SIZE: FINISH: GLOSSY





CONCEPT

#### **LATTICE WHITE**



1 RANDOM PHASE

SIZE: FINISH: GLOSSY





CONCEPT
MULTI FLORAL



1 RANDOM PHASE

SIZE: FINISH: GLOSSY









#### **NEOFORM AZUL**

1 RANDOM PHASE

SIZE: FINISH: GLOSSY







CONCEPT

#### **NEOFORM BROWN**



1 RANDOM PHASE

SIZE: FINISH: GLOSSY





CONCEPT **SPHERE BLUE** 



1 RANDOM PHASE









1 RANDOM PHASE

SIZE: FINISH: GLOSSY







CONCEPT

**SQUARE BLACK** 



1 RANDOM PHASE

SIZE: 600x1200mm FINISH: GLOSSY









CONCEPT
SQUARE BLUE



1 RANDOM PHASE











#### **TECH WHITE**

1 RANDOM PHASE

SIZE: FINISH: GLOSSY







CONCEPT

#### **VANASH FLOWER**



1 RANDOM PHASE

SIZE: FINISH: GLOSSY





#### **VISTA BROWN**



1 RANDOM PHASE

SIZE: FINISH: GLOSSY









1 RANDOM PHASE

SIZE: FINISH: GLOSSY







CONCEPT

#### **VORTEXES WHITE**

1 RANDOM PHASE

SIZE: 600x1200mm FINISH: GLOSSY



#### **UDAY GRANITO LLP**

Sr. No. 81 & 86 p2, 8-A National Highway, Sartan