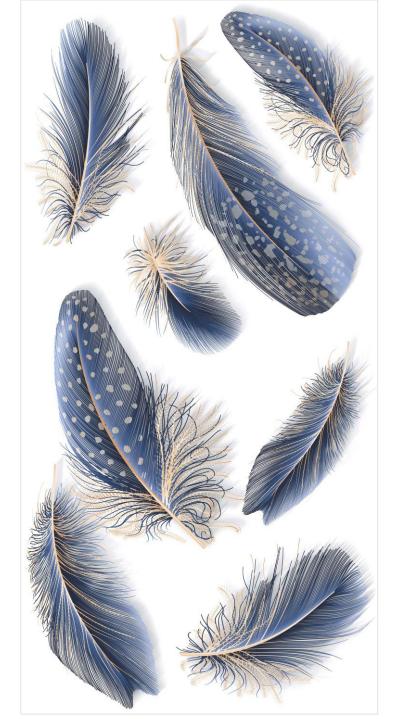

#### **FETHER BLUE**

1 RANDOM PHASE

SIZE: FINISH: GLOSSY

CONCEPT **FLORAL BEIGE** 