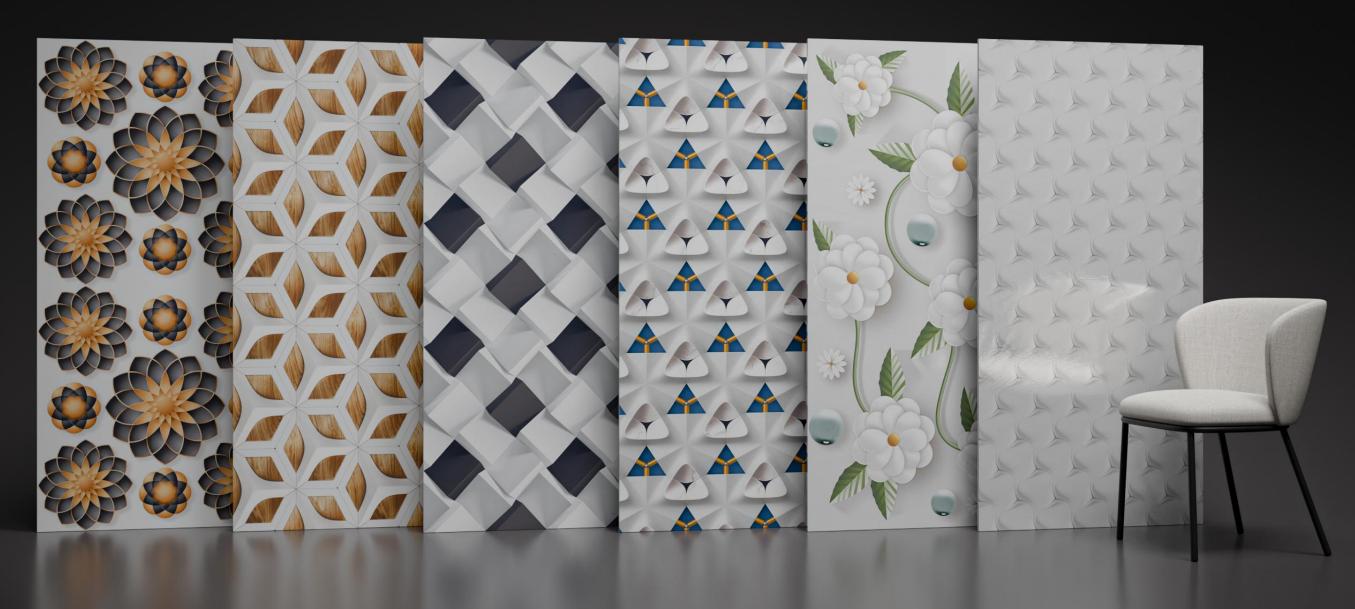

### PRODUCT INDEX

**BRANDIRE WHITE** 

FETHER BLACK

**FETHER BLUE** 

**GOLDFLOWER BLACK** 

LATTICE WHITE

**NEOFORM AZUL MULTI FLORAL** 

**NEOFORM BROWN** 

SPHERE BROWN

SQUARE BLACK

**SQUARE BLUE** 

**TECH WHITE** 

**VANASH FLOWER** 

**VISTA GREY** 

**VORTEXES WHITE** 

ADORE BLUE