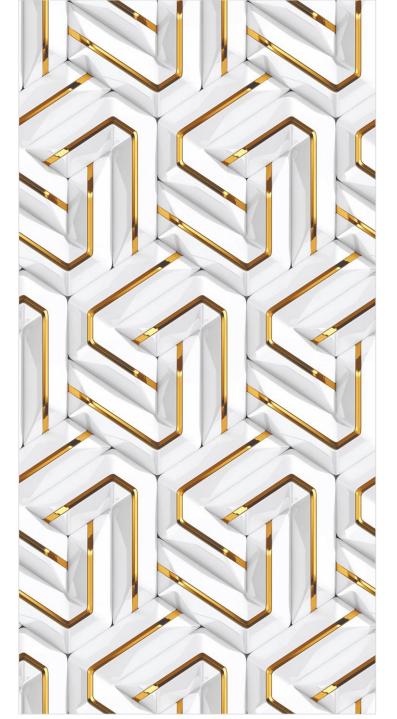

#### **GOLDFLOWER BLACK**

1 RANDOM PHASE

SIZE: FINISH: GLOSSY

#### **GOLDFLOWER WHITE**

1 RANDOM PHASE

SIZE: FINISH: GLOSSY

CONCEPT