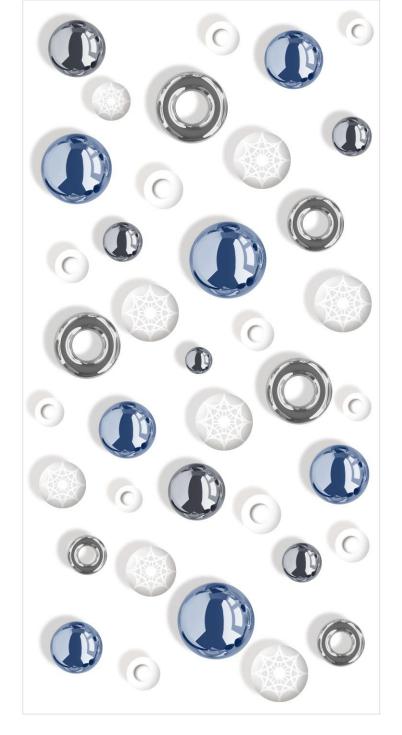

#### **NEOFORM BROWN**

1 RANDOM PHASE

SIZE: FINISH: GLOSSY

CONCEPT **SPHERE BLUE** 

1 RANDOM PHASE

1 RANDOM PHASE

SIZE: FINISH: GLOSSY

CONCEPT