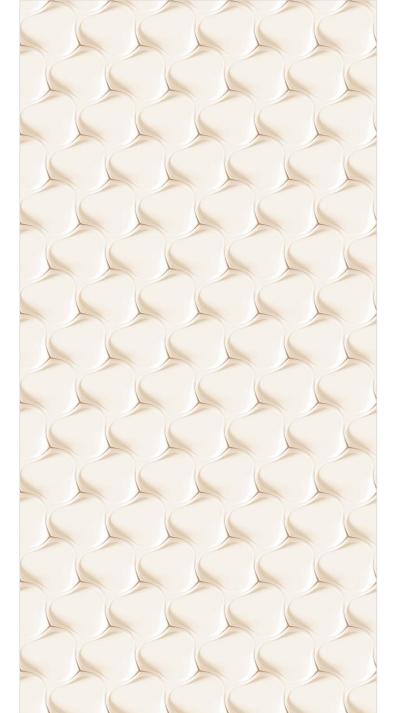

#### **BRANDIRE IVORY**

1 RANDOM PHASE

SIZE: FINISH: GLOSSY

CONCEPT

#### **BRANDIRE WHITE**

1 RANDOM PHASE

SIZE: FINISH: GLOSSY