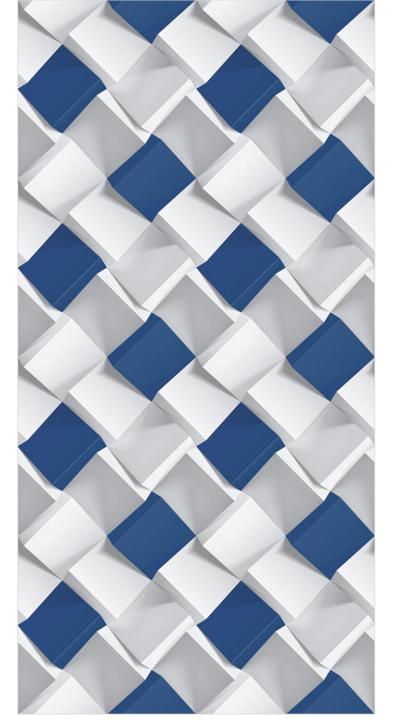

**SQUARE BLACK** 

1 RANDOM PHASE

SIZE: 600x1200mm FINISH: GLOSSY

CONCEPT
SQUARE BLUE

1 RANDOM PHASE