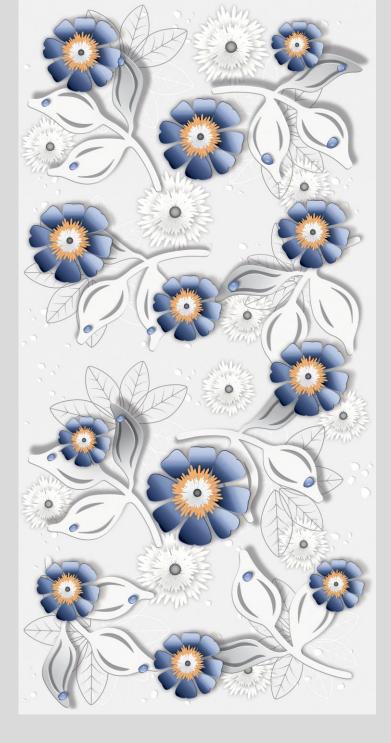

#### **FETHER BLUE**

1 RANDOM PHASE

SIZE: FINISH: GLOSSY

CONCEPT **FLORAL BEIGE** 