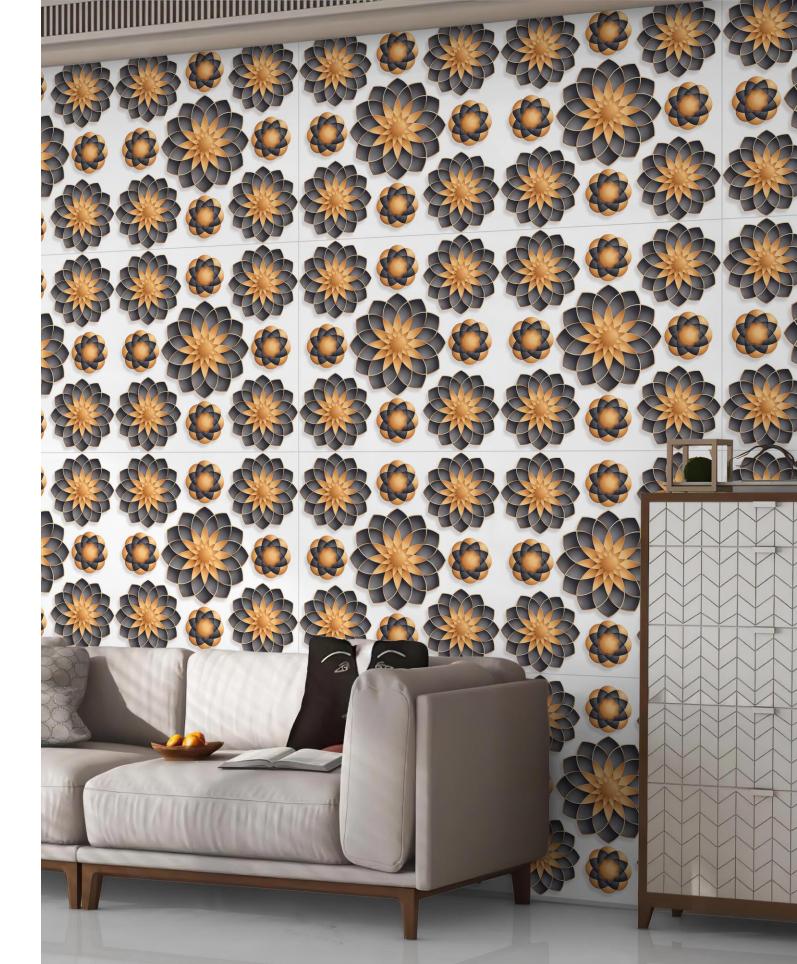

#### **GOLDFLOWER BLACK**

1 RANDOM PHASE

SIZE: FINISH: GLOSSY

#### **GOLDFLOWER WHITE**

1 RANDOM PHASE

SIZE: FINISH: GLOSSY

CONCEPT