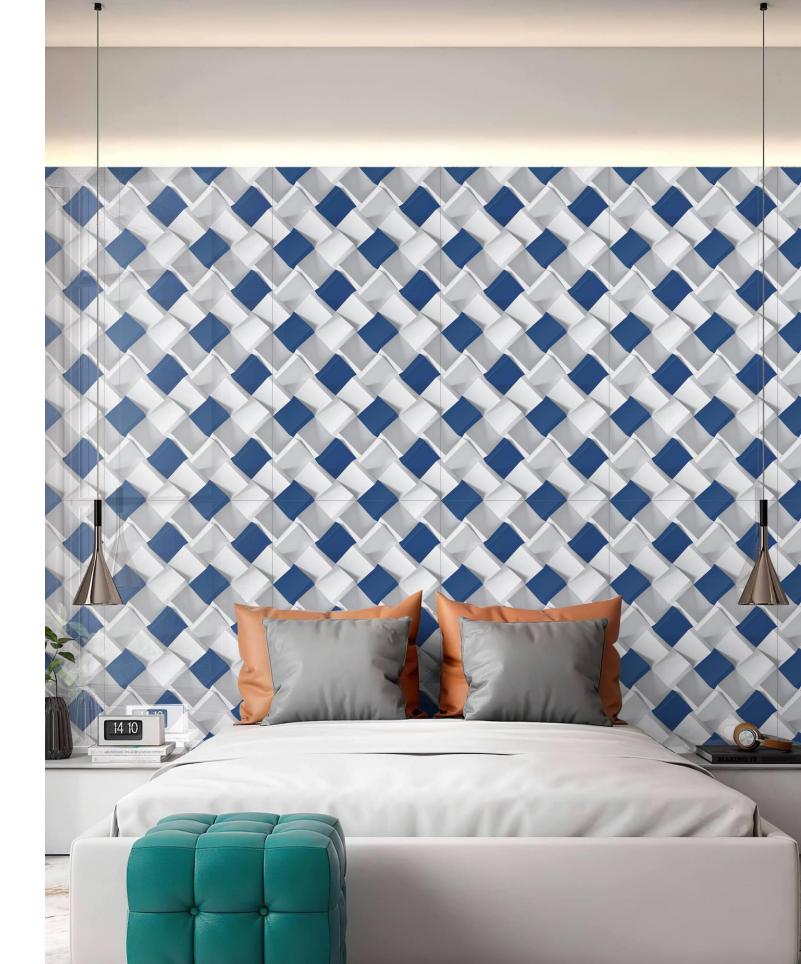

SPHERE BROWN

SQUARE BLACK

**SQUARE BLUE** 

**TECH WHITE** 

**VANASH FLOWER** 

**VISTA GREY** 

**VORTEXES WHITE** 

ADORE BLUE

**SQUARE BLACK** 

1 RANDOM PHASE

SIZE: 600x1200mm FINISH: GLOSSY

CONCEPT
SQUARE BLUE

1 RANDOM PHASE