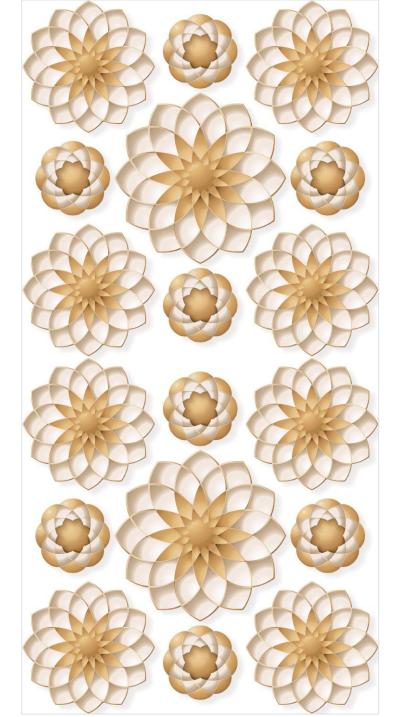

#### **BRANDIRE IVORY**

1 RANDOM PHASE

SIZE: FINISH: GLOSSY

CONCEPT

#### **BRANDIRE WHITE**

1 RANDOM PHASE

SIZE: FINISH: GLOSSY