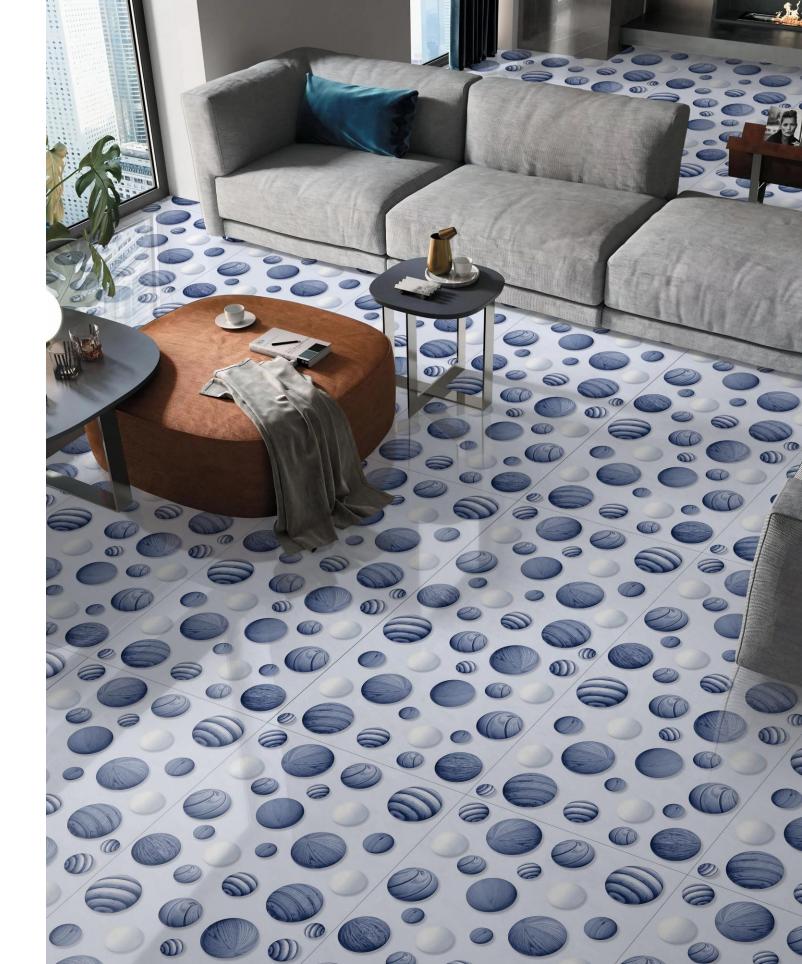

# CRAFTING SPACES THAT INSPIRES WITH STUNNING TILES

600x 1200mm

## SURFACE EXPLOIT ALL ARCHITECTURAL AND CREATIVE POTENTIAL.

The Wood collection draws its inspiration from the extraordinary expressive power of concrete and stands out for a wide range of sizes that increase designs' potential. Strong shade variation, sharp patterns and a high tactile vocation transmit a vibrant and modern atmosphere to interiors.