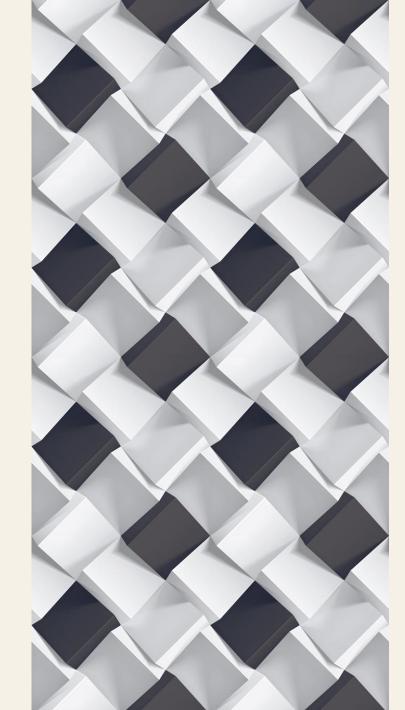

**SQUARE BLACK** 

1 RANDOM PHASE

SIZE: 600x1200mm FINISH: GLOSSY

CONCEPT
SQUARE BLUE

1 RANDOM PHASE