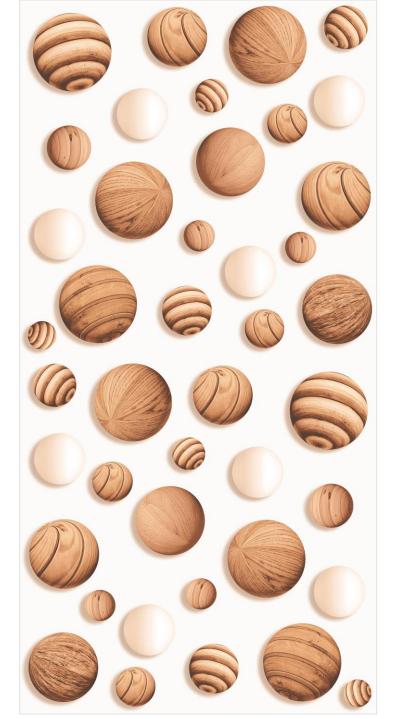

SPHERE BROWN

SQUARE BLACK

**SQUARE BLUE** 

**TECH WHITE** 

**VANASH FLOWER** 

**VISTA GREY** 

**VORTEXES WHITE** 

ADORE BLUE

#### **NEOFORM BROWN**

1 RANDOM PHASE

SIZE: FINISH: GLOSSY

CONCEPT **SPHERE BLUE** 

1 RANDOM PHASE

1 RANDOM PHASE

SIZE: FINISH: GLOSSY

CONCEPT