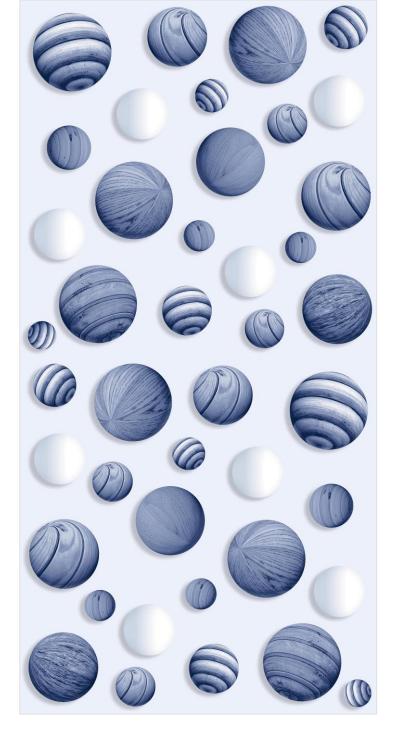

SPHERE BROWN

SQUARE BLACK

**SQUARE BLUE** 

**TECH WHITE** 

**VANASH FLOWER** 

**VISTA GREY** 

**VORTEXES WHITE** 

ADORE BLUE