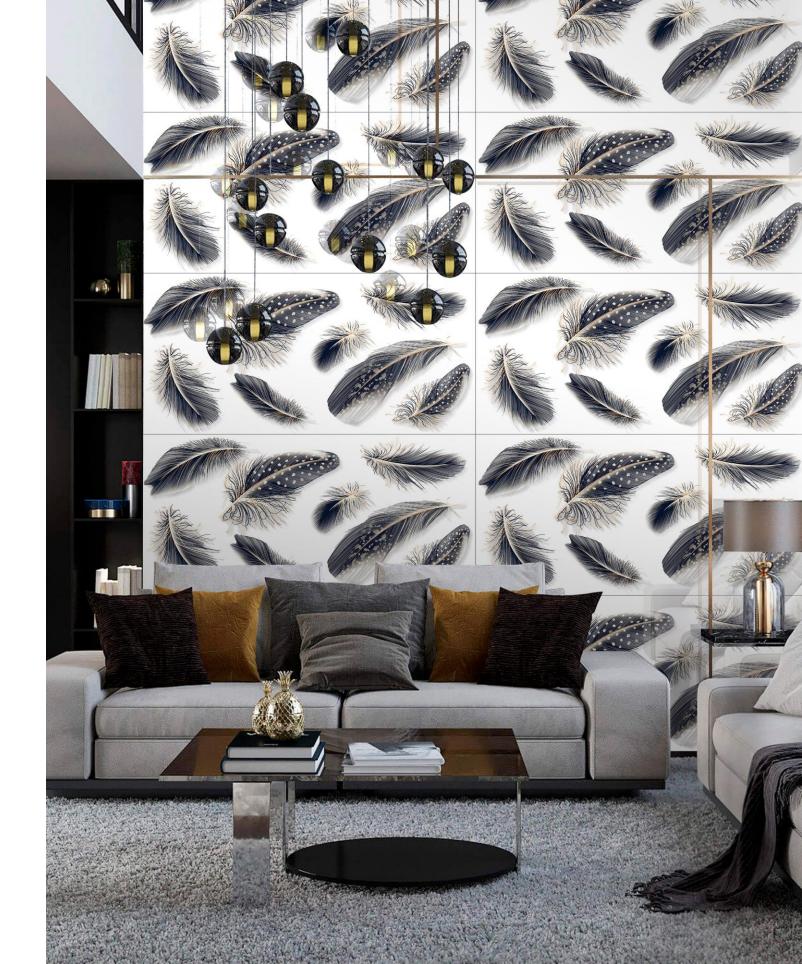

# CRAFTING SPACES THAT INSPIRES WITH STUNNING TILES

600x 1200mm

#### **FETHER BLACK**

1 RANDOM PHASE

SIZE: FINISH: GLOSSY

#### **FETHER BLUE**

1 RANDOM PHASE

SIZE: FINISH: GLOSSY

CONCEPT **FLORAL BEIGE** 