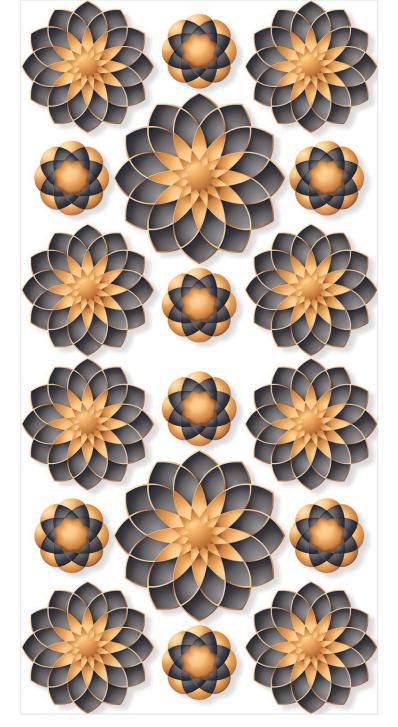

#### **GOLDFLOWER BLACK**

1 RANDOM PHASE

SIZE: FINISH: GLOSSY

#### **GOLDFLOWER WHITE**

1 RANDOM PHASE

SIZE: FINISH: GLOSSY

CONCEPT