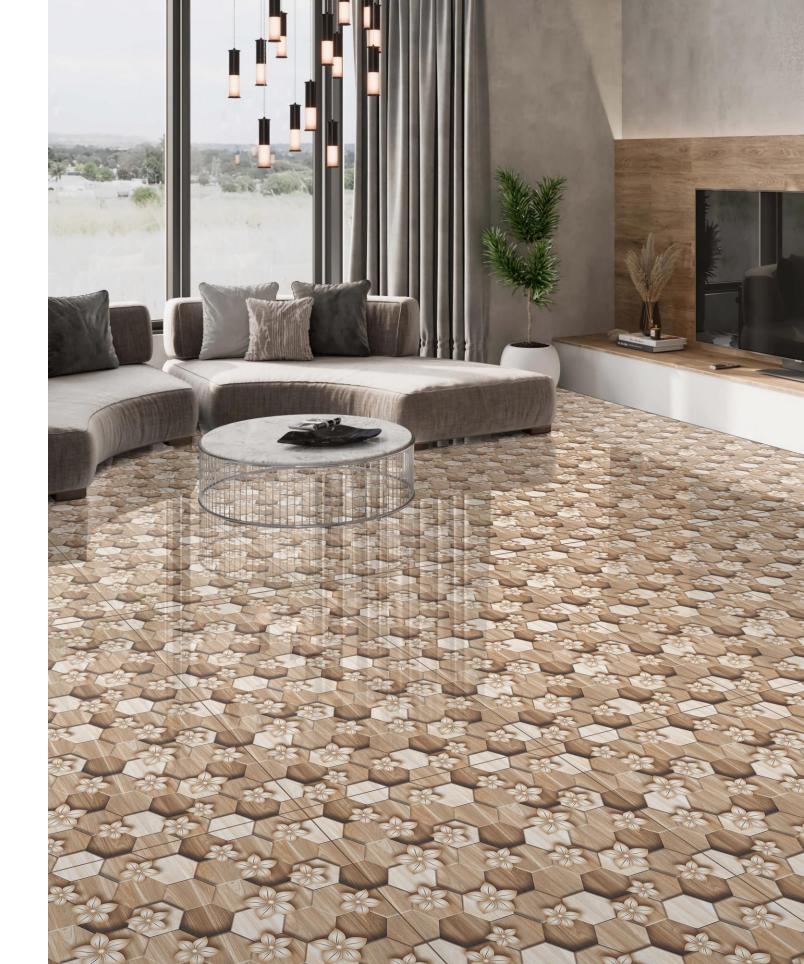

Elevate Your Space with Woodern Tiles: Where Art Meets Architecture.

## SURFACE EXPLOIT ALL ARCHITECTURAL AND CREATIVE POTENTIAL.

The Wood collection draws its inspiration from the extraordinary expressive power of concrete and stands out for a wide range of sizes that increase designs' potential. Strong shade variation, sharp patterns and a high tactile vocation transmit a vibrant and modern atmosphere to interiors.

# CRAFTING SPACES THAT INSPIRES WITH STUNNING TILES

600x 1200mm